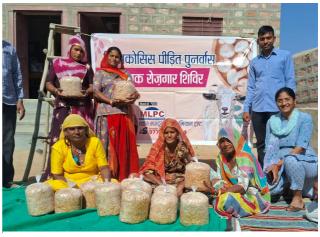

### We propose offering:

100 days of employment to these widows through alternative livelihoods, to produce organic products like mushrooms, clarified butter (ghee), honey, and vermicompost.

#### We will ensure:

100 days employment

Safe workplace

Sustainability

Offer skill development

Conduct awareness programs among workers

Contribute \$100 to provide 100 days of employment and inspire others to join in amplifying the impact.