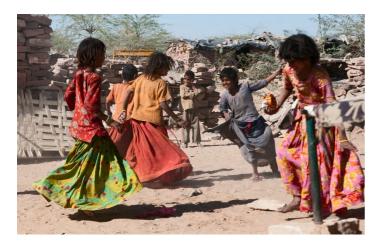

#### Widows of silicosis-affected workers:

are working in mines under unsafe conditions

wages are too low to suffice

children drop out of school

By providing alternative livelihoods to widows of silicosis-affected workers, we can make an effort to reduce child labor and school dropouts, and ensure, widows receive stable wages.

Breaking stones, widowed lives: the tragic transformation

Cobbles from Rajasthan paves most pathways of Europe, UK and US